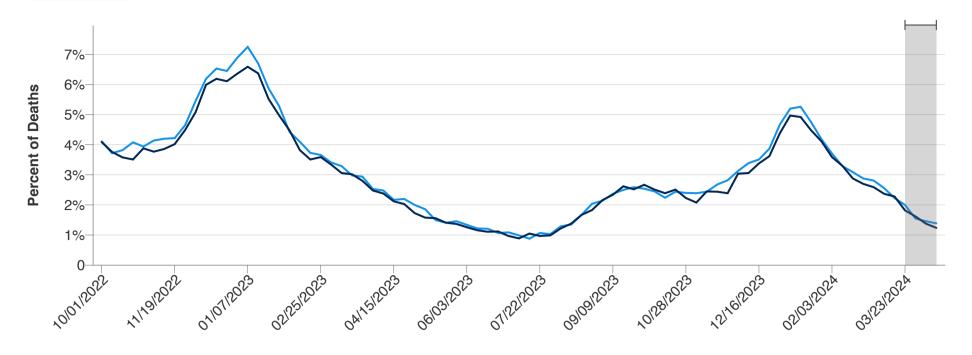

## Trends in Deaths for Viral Respiratory Illness, by Sex

Weekly percent of total deaths associated with COVID-19, influenza, and RSV. Preliminary data are shaded in gray.

#### **Respiratory Illness**

**Week Ending** 

One or more data points are based on death counts between 1-9 and have been suppressed in accordance with National Center for Health Statistics confidentiality standards.

Data presented through: 04/13/2024; Data as of: 04/23/2024

Dataset on data.cdc.gov I Link to Dataset

Download Data (CSV)

| Data Table  |        | _     |
|-------------|--------|-------|
| Week Ending | Female | Male  |
| 10/01/2022  | 4.11%  | 4.09% |
| 10/08/2022  | 3.72%  | 3.76% |
| 10/15/2022  | 3.82%  | 3.58% |
| 10/22/2022  | 4.08%  | 3.51% |
| 10/29/2022  | 3.94%  | 3.88% |
| 11/05/2022  | 4.14%  | 3.77% |
| 11/12/2022  | 4.20%  | 3.86% |
| 11/19/2022  | 4.22%  | 4.02% |
| 11/26/2022  | 4.65%  | 4.49% |
| 12/03/2022  | 5.45%  | 5.08% |
| 12/10/2022  | 6.19%  | 5.99% |
| 12/17/2022  | 6.53%  | 6.19% |
| 12/24/2022  | 6.45%  | 6.11% |
| 12/31/2022  | 6.89%  | 6.36% |
| 01/07/2023  | 7.25%  | 6.59% |
| 01/14/2023  | 6.70%  | 6.37% |
| 01/21/2023  | 5.87%  | 5.52% |
| 01/28/2023  | 5.29%  | 4.98% |
| 02/04/2023  | 4.43%  | 4.48% |
| 02/11/2023  | 4.10%  | 3.82% |
|             |        |       |

| Week Ending | Female | Male  |
|-------------|--------|-------|
| 02/18/2023  | 3.73%  | 3.51% |
| 02/25/2023  | 3.66%  | 3.59% |
| 03/04/2023  | 3.41%  | 3.34% |
| 03/11/2023  | 3.29%  | 3.06% |
| 03/18/2023  | 2.98%  | 3.02% |
| 03/25/2023  | 2.94%  | 2.80% |
| 04/01/2023  | 2.53%  | 2.48% |
| 04/08/2023  | 2.48%  | 2.38% |
| 04/15/2023  | 2.17%  | 2.12% |
| 04/22/2023  | 2.20%  | 2.03% |
| 04/29/2023  | 2.00%  | 1.73% |
| 05/06/2023  | 1.86%  | 1.58% |
| 05/13/2023  | 1.50%  | 1.56% |
| 05/20/2023  | 1.41%  | 1.41% |
| 05/27/2023  | 1.46%  | 1.37% |
| 06/03/2023  | 1.34%  | 1.26% |
| 06/10/2023  | 1.22%  | 1.16% |
| 06/17/2023  | 1.21%  | 1.11% |
| 06/24/2023  | 1.07%  | 1.12% |
| 07/01/2023  | 1.09%  | 0.97% |
| 07/08/2023  | 0.99%  | 0.89% |
| 07/15/2023  | 0.88%  | 1.05% |
| 07/22/2023  | 1.07%  | 0.97% |
| 07/29/2023  | 1.03%  | 0.99% |
| 08/05/2023  | 1.29%  | 1.22% |
| 08/12/2023  | 1.35%  | 1.38% |
| 08/19/2023  | 1.67%  | 1.67% |
| 08/26/2023  | 2.04%  | 1.83% |
| 09/02/2023  | 2.14%  | 2.16% |
| 09/09/2023  | 2.37%  | 2.34% |
| 09/16/2023  | 2.50%  | 2.62% |
| 09/23/2023  | 2.59%  | 2.52% |
| 09/30/2023  | 2.54%  | 2.67% |
| 10/07/2023  | 2.45%  | 2.51% |
| 10/14/2023  | 2.24%  | 2.39% |
| 10/21/2023  | 2.44%  | 2.51% |
| 10/28/2023  | 2.40%  | 2.23% |
| 11/04/2023  | 2.39%  | 2.08% |
| 11/11/2023  | 2.44%  | 2.45% |
| 11/18/2023  | 2.68%  | 2.44% |
| 11/25/2023  | 2.82%  | 2.39% |
| 12/02/2023  | 3.13%  | 3.04% |
| 12/09/2023  | 3.39%  | 3.06% |
| 12/16/2023  | 3.51%  | 3.38% |

| Week Ending | Female | Male  |
|-------------|--------|-------|
| 12/23/2023  | 3.87%  | 3.62% |
| 12/30/2023  | 4.67%  | 4.38% |
| 01/06/2024  | 5.20%  | 4.97% |
| 01/13/2024  | 5.26%  | 4.92% |
| 01/20/2024  | 4.75%  | 4.48% |
| 01/27/2024  | 4.18%  | 4.11% |
| 02/03/2024  | 3.71%  | 3.59% |
| 02/10/2024  | 3.29%  | 3.30% |
| 02/17/2024  | 3.09%  | 2.88% |
| 02/24/2024  | 2.88%  | 2.70% |
| 03/02/2024  | 2.81%  | 2.59% |
| 03/09/2024  | 2.56%  | 2.37% |
| 03/16/2024  | 2.23%  | 2.28% |
| 03/23/2024  | 2.00%  | 1.82% |
| 03/30/2024  | 1.55%  | 1.62% |
| 04/06/2024  | 1.46%  | 1.38% |
| 04/13/2024  | 1.39%  | 1.24% |