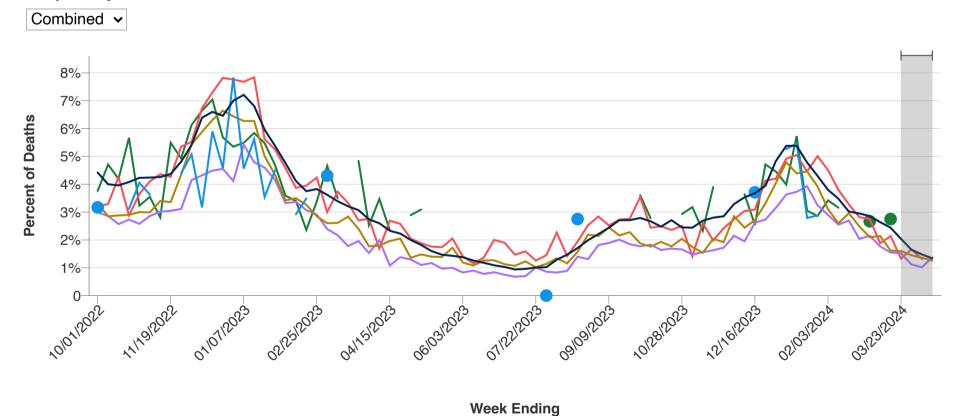

## Trends in Deaths for Viral Respiratory Illness, by Age

Weekly percent of total deaths associated with COVID-19, influenza, and RSV. Preliminary data are shaded in gray.

#### **Respiratory Illness**

One or more data points are based on death counts between 1-9 and have been suppressed in accordance with National Center for Health Statistics confidentiality standards.

Data presented through: 04/13/2024; Data as of: 04/23/2024

| Data Table  | Data Table — |             |           |  |  |  |  |  |
|-------------|--------------|-------------|-----------|--|--|--|--|--|
| Week Ending | 0-17 years   | 18-64 years | 65+ years |  |  |  |  |  |
| 10/01/2022  | 2.17%        | 2.22%       | 4.76%     |  |  |  |  |  |
| 10/08/2022  | 2.19%        | 2.15%       | 4.30%     |  |  |  |  |  |
| 10/15/2022  | 1.60%        | 2.12%       | 4.25%     |  |  |  |  |  |
| 10/22/2022  | 2.86%        | 2.28%       | 4.29%     |  |  |  |  |  |
| 10/29/2022  | 2.50%        | 2.21%       | 4.47%     |  |  |  |  |  |
| 11/05/2022  | 2.88%        | 2.24%       | 4.54%     |  |  |  |  |  |
| 11/12/2022  | 3.07%        | 2.63%       | 4.50%     |  |  |  |  |  |
| 11/19/2022  | 3.11%        | 2.42%       | 4.70%     |  |  |  |  |  |
| 11/26/2022  | 4.56%        | 2.88%       | 5.11%     |  |  |  |  |  |
| 12/03/2022  | 5.18%        | 3.57%       | 5.79%     |  |  |  |  |  |
| 12/10/2022  | 3.70%        | 4.12%       | 6.75%     |  |  |  |  |  |
| 12/17/2022  | 4.33%        | 4.08%       | 7.10%     |  |  |  |  |  |
| 12/24/2022  | 4.85%        | 4.18%       | 6.94%     |  |  |  |  |  |
| 12/31/2022  | 3.87%        | 4.26%       | 7.38%     |  |  |  |  |  |
| 01/07/2023  | 3.91%        | 4.08%       | 7.82%     |  |  |  |  |  |
| 01/14/2023  | 3.32%        | 3.90%       | 7.38%     |  |  |  |  |  |
| 01/21/2023  | 2.24%        | 3.04%       | 6.56%     |  |  |  |  |  |
| 01/28/2023  | 3.04%        | 2.87%       | 5.86%     |  |  |  |  |  |
| 02/04/2023  |              | 2.40%       | 5.14%     |  |  |  |  |  |
| 02/11/2023  |              | 2.03%       | 4.59%     |  |  |  |  |  |
| 02/18/2023  | 1.90%        | 2.05%       | 4.14%     |  |  |  |  |  |
| 02/25/2023  | 1.59%        | 2.01%       | 4.17%     |  |  |  |  |  |
| 03/04/2023  | 1.88%        | 1.81%       | 3.90%     |  |  |  |  |  |
| 03/11/2023  |              | 1.53%       | 3.73%     |  |  |  |  |  |
| 03/18/2023  | 1.40%        | 1.46%       | 3.50%     |  |  |  |  |  |
| 03/25/2023  |              | 1.50%       | 3.32%     |  |  |  |  |  |
| 04/01/2023  |              | 1.25%       | 2.93%     |  |  |  |  |  |
| 04/08/2023  |              | 1.29%       | 2.83%     |  |  |  |  |  |
| 04/15/2023  |              | 1.08%       | 2.53%     |  |  |  |  |  |
| 04/22/2023  |              | 0.99%       | 2.51%     |  |  |  |  |  |
| 04/29/2023  |              | 0.93%       | 2.18%     |  |  |  |  |  |
| 05/06/2023  |              | 0.93%       | 2.00%     |  |  |  |  |  |
| 05/13/2023  | 1.42%        | 0.83%       | 1.76%     |  |  |  |  |  |
| 05/20/2023  |              | 0.64%       | 1.68%     |  |  |  |  |  |
| 05/27/2023  |              | 0.79%       | 1.63%     |  |  |  |  |  |
| 06/03/2023  |              | 0.75%       | 1.49%     |  |  |  |  |  |
| 06/10/2023  |              | 0.72%       | 1.36%     |  |  |  |  |  |
| 06/17/2023  |              | 0.56%       | 1.37%     |  |  |  |  |  |
| 06/24/2023  |              | 0.48%       | 1.32%     |  |  |  |  |  |
| 07/01/2023  |              | 0.51%       | 1.22%     |  |  |  |  |  |
| 07/08/2023  |              | 0.49%       | 1.10%     |  |  |  |  |  |
| 07/15/2023  |              | 0.56%       | 1.12%     |  |  |  |  |  |
| 07/22/2023  |              | 0.54%       | 1.20%     |  |  |  |  |  |

| Week Ending | 0-17 years | 18-64 years | 65+ years |  |
|-------------|------------|-------------|-----------|--|
| 07/29/2023  |            | 0.43%       | 1.22%     |  |
| 08/05/2023  |            | 0.54%       | 1.51%     |  |
| 08/12/2023  |            | 0.77%       | 1.57%     |  |
| 08/19/2023  |            | 0.93%       | 1.94%     |  |
| 08/26/2023  |            | 0.99%       | 2.27%     |  |
| 09/02/2023  |            | 0.95%       | 2.58%     |  |
| 09/09/2023  |            | 1.26%       | 2.74%     |  |
| 09/16/2023  |            | 1.25%       | 3.02%     |  |
| 09/23/2023  |            | 1.28%       | 3.00%     |  |
| 09/30/2023  |            | 1.31%       | 3.05%     |  |
| 10/07/2023  |            | 1.14%       | 2.92%     |  |
| 10/14/2023  |            | 1.25%       | 2.67%     |  |
| 10/21/2023  |            | 1.15%       | 2.91%     |  |
| 10/28/2023  |            | 0.99%       | 2.73%     |  |
| 11/04/2023  |            | 1.00%       | 2.63%     |  |
| 11/11/2023  | 1.62%      | 1.09%       | 2.86%     |  |
| 11/18/2023  | 3.06%      | 1.36%       | 2.91%     |  |
| 11/25/2023  |            | 1.45%       | 2.96%     |  |
| 12/02/2023  | 1.77%      | 1.66%       | 3.52%     |  |
| 12/09/2023  | 2.15%      | 1.91%       | 3.62%     |  |
| 12/16/2023  | 3.33%      | 1.94%       | 3.89%     |  |
| 12/23/2023  | 3.07%      | 2.40%       | 4.14%     |  |
| 12/30/2023  | 3.29%      | 3.32%       | 4.89%     |  |
| 01/06/2024  | 4.11%      | 3.51%       | 5.56%     |  |
| 01/13/2024  | 2.31%      | 3.48%       | 5.57%     |  |
| 01/20/2024  | 2.48%      | 3.16%       | 5.05%     |  |
| 01/27/2024  | 1.84%      | 2.72%       | 4.57%     |  |
| 02/03/2024  | 2.45%      | 2.23%       | 4.08%     |  |
| 02/10/2024  | 1.98%      | 1.96%       | 3.70%     |  |
| 02/17/2024  | 1.67%      | 1.74%       | 3.36%     |  |
| 02/24/2024  | 1.90%      | 1.87%       | 3.06%     |  |
| 03/02/2024  | 2.45%      | 1.82%       | 2.95%     |  |
| 03/09/2024  |            | 1.51%       | 2.76%     |  |
| 03/16/2024  |            | 1.34%       | 2.52%     |  |
| 03/23/2024  |            | 1.24%       | 2.10%     |  |
| 03/30/2024  |            | 1.04%       | 1.73%     |  |
| 04/06/2024  |            | 1.01%       | 1.53%     |  |
| 04/13/2024  | 0.00%      | 0.94%       | 1.41%     |  |