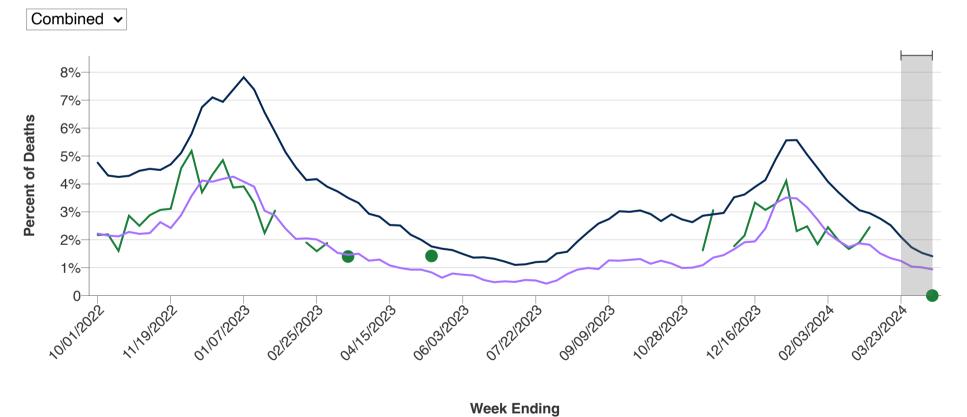

## Trends in Deaths for Viral Respiratory Illness, by Age

Weekly percent of total deaths associated with COVID-19, influenza, and RSV. Preliminary data are shaded in gray.

#### **Respiratory Illness**

One or more data points are based on death counts between 1-9 and have been suppressed in accordance with National Center for Health Statistics confidentiality standards.

Data presented through: 04/13/2024; Data as of: 04/23/2024

| Data Table  | Data Table — |             |           |  |  |  |  |  |
|-------------|--------------|-------------|-----------|--|--|--|--|--|
| Week Ending | 0-17 years   | 18-64 years | 65+ years |  |  |  |  |  |
| 10/01/2022  | 2.17%        | 2.22%       | 4.76%     |  |  |  |  |  |
| 10/08/2022  | 2.19%        | 2.15%       | 4.30%     |  |  |  |  |  |
| 10/15/2022  | 1.60%        | 2.12%       | 4.25%     |  |  |  |  |  |
| 10/22/2022  | 2.86%        | 2.28%       | 4.29%     |  |  |  |  |  |
| 10/29/2022  | 2.50%        | 2.21%       | 4.47%     |  |  |  |  |  |
| 11/05/2022  | 2.88%        | 2.24%       | 4.54%     |  |  |  |  |  |
| 11/12/2022  | 3.07%        | 2.63%       | 4.50%     |  |  |  |  |  |
| 11/19/2022  | 3.11%        | 2.42%       | 4.70%     |  |  |  |  |  |
| 11/26/2022  | 4.56%        | 2.88%       | 5.11%     |  |  |  |  |  |
| 12/03/2022  | 5.18%        | 3.57%       | 5.79%     |  |  |  |  |  |
| 12/10/2022  | 3.70%        | 4.12%       | 6.75%     |  |  |  |  |  |
| 12/17/2022  | 4.33%        | 4.08%       | 7.10%     |  |  |  |  |  |
| 12/24/2022  | 4.85%        | 4.18%       | 6.94%     |  |  |  |  |  |
| 12/31/2022  | 3.87%        | 4.26%       | 7.38%     |  |  |  |  |  |
| 01/07/2023  | 3.91%        | 4.08%       | 7.82%     |  |  |  |  |  |
| 01/14/2023  | 3.32%        | 3.90%       | 7.38%     |  |  |  |  |  |
| 01/21/2023  | 2.24%        | 3.04%       | 6.56%     |  |  |  |  |  |
| 01/28/2023  | 3.04%        | 2.87%       | 5.86%     |  |  |  |  |  |
| 02/04/2023  |              | 2.40%       | 5.14%     |  |  |  |  |  |
| 02/11/2023  |              | 2.03%       | 4.59%     |  |  |  |  |  |
| 02/18/2023  | 1.90%        | 2.05%       | 4.14%     |  |  |  |  |  |
| 02/25/2023  | 1.59%        | 2.01%       | 4.17%     |  |  |  |  |  |
| 03/04/2023  | 1.88%        | 1.81%       | 3.90%     |  |  |  |  |  |
| 03/11/2023  |              | 1.53%       | 3.73%     |  |  |  |  |  |
| 03/18/2023  | 1.40%        | 1.46%       | 3.50%     |  |  |  |  |  |
| 03/25/2023  |              | 1.50%       | 3.32%     |  |  |  |  |  |
| 04/01/2023  |              | 1.25%       | 2.93%     |  |  |  |  |  |
| 04/08/2023  |              | 1.29%       | 2.83%     |  |  |  |  |  |
| 04/15/2023  |              | 1.08%       | 2.53%     |  |  |  |  |  |
| 04/22/2023  |              | 0.99%       | 2.51%     |  |  |  |  |  |
| 04/29/2023  |              | 0.93%       | 2.18%     |  |  |  |  |  |
| 05/06/2023  |              | 0.93%       | 2.00%     |  |  |  |  |  |
| 05/13/2023  | 1.42%        | 0.83%       | 1.76%     |  |  |  |  |  |
| 05/20/2023  |              | 0.64%       | 1.68%     |  |  |  |  |  |
| 05/27/2023  |              | 0.79%       | 1.63%     |  |  |  |  |  |
| 06/03/2023  |              | 0.75%       | 1.49%     |  |  |  |  |  |
| 06/10/2023  |              | 0.72%       | 1.36%     |  |  |  |  |  |
| 06/17/2023  |              | 0.56%       | 1.37%     |  |  |  |  |  |
| 06/24/2023  |              | 0.48%       | 1.32%     |  |  |  |  |  |
| 07/01/2023  |              | 0.51%       | 1.22%     |  |  |  |  |  |
| 07/08/2023  |              | 0.49%       | 1.10%     |  |  |  |  |  |
| 07/15/2023  |              | 0.56%       | 1.12%     |  |  |  |  |  |
| 07/22/2023  |              | 0.54%       | 1.20%     |  |  |  |  |  |

| Week Ending | 0-17 years | 18-64 years | 65+ years |  |
|-------------|------------|-------------|-----------|--|
| 07/29/2023  |            | 0.43%       | 1.22%     |  |
| 08/05/2023  |            | 0.54%       | 1.51%     |  |
| 08/12/2023  |            | 0.77%       | 1.57%     |  |
| 08/19/2023  |            | 0.93%       | 1.94%     |  |
| 08/26/2023  |            | 0.99%       | 2.27%     |  |
| 09/02/2023  |            | 0.95%       | 2.58%     |  |
| 09/09/2023  |            | 1.26%       | 2.74%     |  |
| 09/16/2023  |            | 1.25%       | 3.02%     |  |
| 09/23/2023  |            | 1.28%       | 3.00%     |  |
| 09/30/2023  |            | 1.31%       | 3.05%     |  |
| 10/07/2023  |            | 1.14%       | 2.92%     |  |
| 10/14/2023  |            | 1.25%       | 2.67%     |  |
| 10/21/2023  |            | 1.15%       | 2.91%     |  |
| 10/28/2023  |            | 0.99%       | 2.73%     |  |
| 11/04/2023  |            | 1.00%       | 2.63%     |  |
| 11/11/2023  | 1.62%      | 1.09%       | 2.86%     |  |
| 11/18/2023  | 3.06%      | 1.36%       | 2.91%     |  |
| 11/25/2023  |            | 1.45%       | 2.96%     |  |
| 12/02/2023  | 1.77%      | 1.66%       | 3.52%     |  |
| 12/09/2023  | 2.15%      | 1.91%       | 3.62%     |  |
| 12/16/2023  | 3.33%      | 1.94%       | 3.89%     |  |
| 12/23/2023  | 3.07%      | 2.40%       | 4.14%     |  |
| 12/30/2023  | 3.29%      | 3.32%       | 4.89%     |  |
| 01/06/2024  | 4.11%      | 3.51%       | 5.56%     |  |
| 01/13/2024  | 2.31%      | 3.48%       | 5.57%     |  |
| 01/20/2024  | 2.48%      | 3.16%       | 5.05%     |  |
| 01/27/2024  | 1.84%      | 2.72%       | 4.57%     |  |
| 02/03/2024  | 2.45%      | 2.23%       | 4.08%     |  |
| 02/10/2024  | 1.98%      | 1.96%       | 3.70%     |  |
| 02/17/2024  | 1.67%      | 1.74%       | 3.36%     |  |
| 02/24/2024  | 1.90%      | 1.87%       | 3.06%     |  |
| 03/02/2024  | 2.45%      | 1.82%       | 2.95%     |  |
| 03/09/2024  |            | 1.51%       | 2.76%     |  |
| 03/16/2024  |            | 1.34%       | 2.52%     |  |
| 03/23/2024  |            | 1.24%       | 2.10%     |  |
| 03/30/2024  |            | 1.04%       | 1.73%     |  |
| 04/06/2024  |            | 1.01%       | 1.53%     |  |
| 04/13/2024  | 0.00%      | 0.94%       | 1.41%     |  |